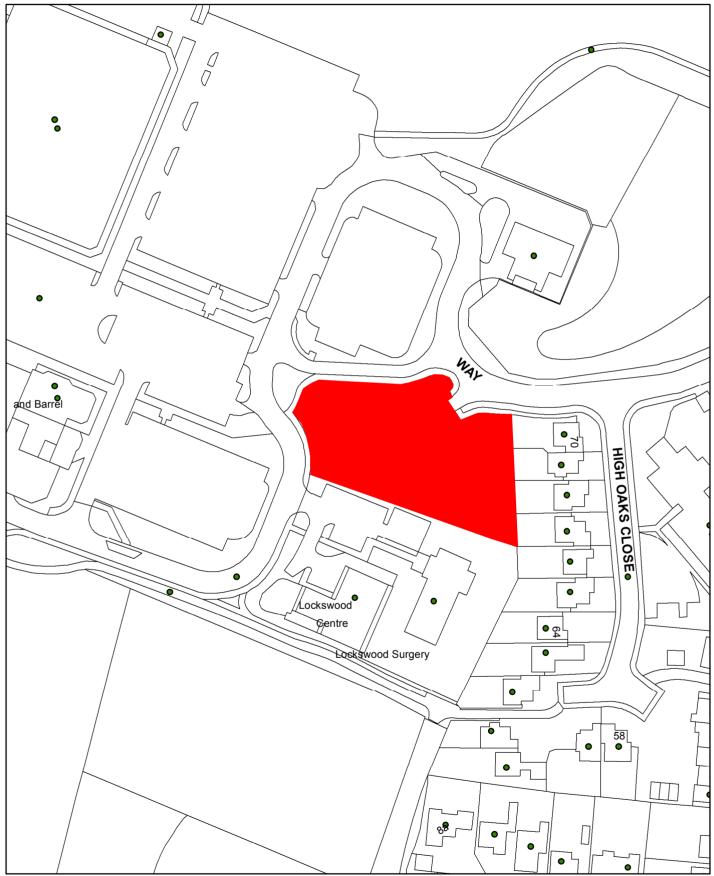

Lockswood Day Care Centre, Centre Way, Locks Heath Scale 1:1250 This map is reproduced from Ordnance Survey material with the permission of Ordnance Survey on behalf of the Controller of Her Majesty's Stationary Office © Crown Copyright. Unauthorised reproduction infringes Crown Copyright and may lead to prosecution or civil proceedings. Licence 100019110. 2014