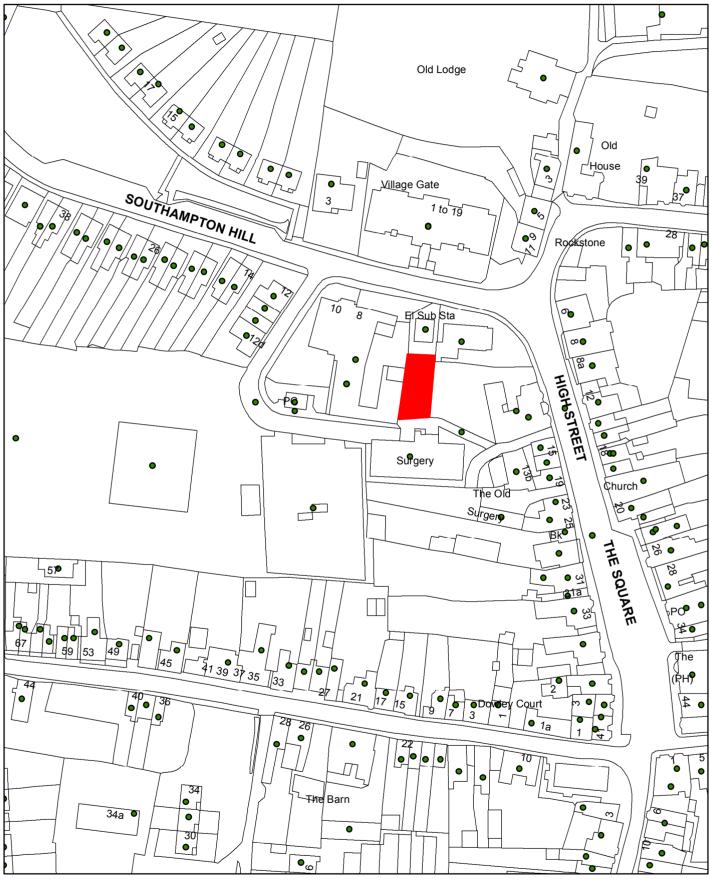

Land rear of Queens Head, Titchfield Scale 1:1250 This map is reproduced from Ordnance Survey material with the permission of Ordnance Survey on behalf of the Controller of Her Majesty's Stationary Office © Crown Copyright. Unauthorised reproduction infringes Crown Copyright and may lead to prosecution or civil proceedings. Licence 100019110. 2014