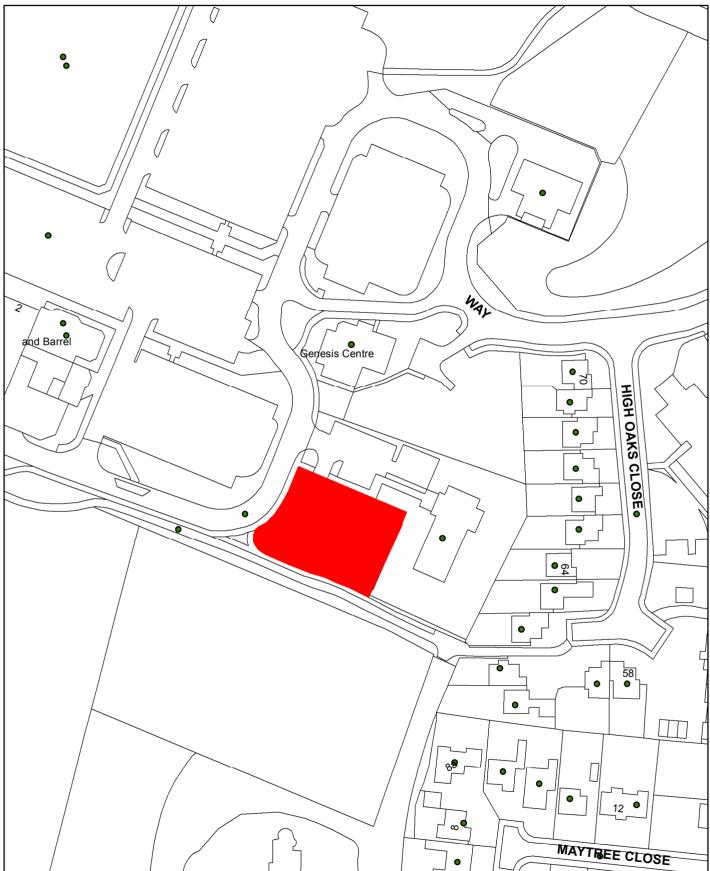

Genesis Centre, Centre Way Locks Heath Scale 1:1250 This map is reproduced from Ordnance Survey material with the permission of Ordnance Survey on behalf of the Controller of Her Majesty's Stationary Office © Crown Copyright. Unauthorised reproduction infringes Crown Copyright and may lead to prosecution or civil proceedings. Licence 100019110. 2014