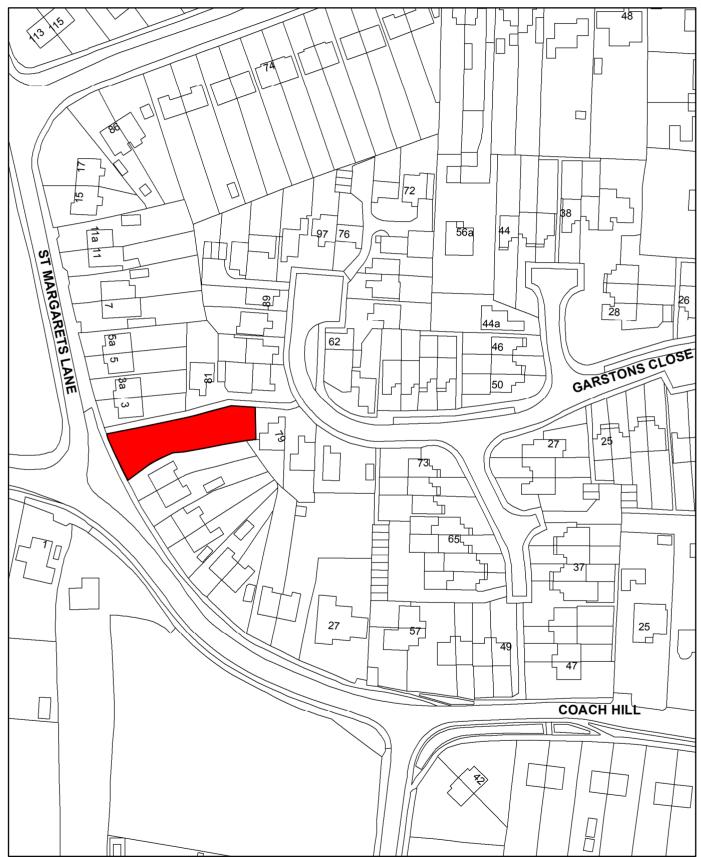

Land at Garstons Close

This map is reproduced from Ordnance Survey material with the permission of Ordnance Survey on behalf of the Controller of Her Majesty's Stationary Office © Crown Copyright. Unauthorised reproduction infringes Crown Copyright and may lead to prosecution or civil proceedings. Licence 100019110. 2014

Scale 1:1250